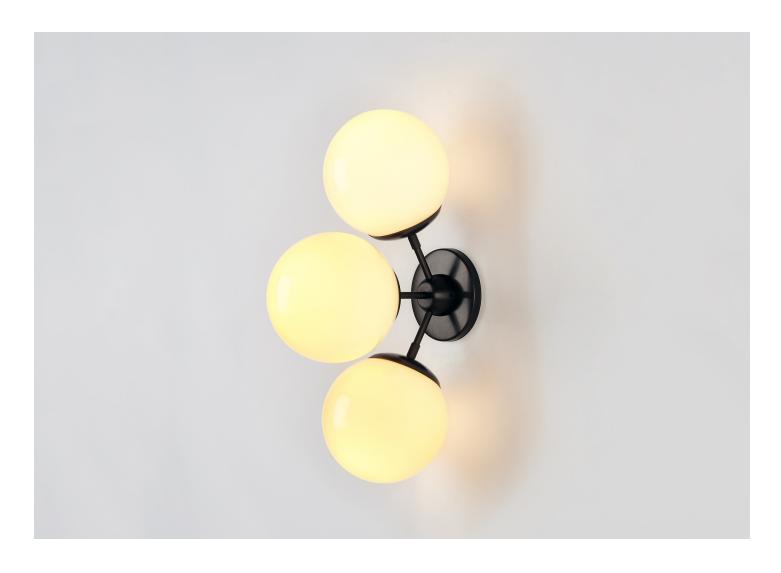

## MODO SCONCE — 3 GLOBES

JASON MILLER FOR ROLL & HILL

Jason Miller

manufacturer Roll & Hill ORIGIN
United States

PRODUCTION

Made to Order

WEIGHT 5 lbs.

CERTIFICATIONS
UL, cUL, CE, CB.

MATERIALS

Machined Aluminum, Glass.

DIMENSIONS

Canopy: Dia. 5" x H .5" Fixture: W 6.5" x D 10" x H 18"

ILLIMINATION

Cream Glass: 120V/240V R&H LED Bulb, E26/E27,  $3 \times 6$  Watt A19, 18 Watts, 540 Lumens, 2600K, CRI 90+, 50,000 hours est., ELV or Triac dimming. Smoke Glass: 120V/240V R&H LED Bulb, E26/E27,  $3 \times 3$  Watt G25 Mirror Top, 9 Watts, 270 Lumens, 2500K, CRI 90+, 50,000 hours est., ELV or Triac dimming. Clear Glass: 120V/240V R&H LED Bulb, E26/E27,  $3 \times 3$  Watt G25 Mirror Top, 9 Watts, 810 Lumens, 2700K, CRI 90+, 50,000 hours est., ELV or Triac dimming.