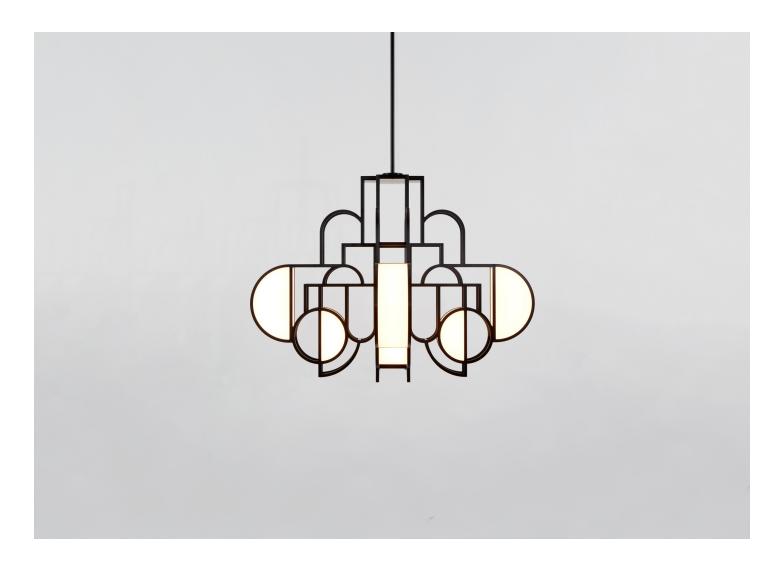

## MOONRISE CHANDELIER 02

LARA BOHINC FOR ROLL & HILL

DESIGNER

Lara Bohinc

manufacturer Roll & Hill ORIGIN
United States

PRODUCTION

Made to Order

DATE 2021

WEIGHT 30 lbs.

CERTIFICATIONS UL, cUL, CE.

MATERIALS

Acrylic, Steel, Aluminum.

DIMENSIONS

Canopy: Dia. 5" x H 1.9" Fixture: L 35" x W 35" x H 25" Overall Height: Adjustable up to 62.2"

ILLUMINATION

Integrated LED, 50 Watts, 3750 Lumens, 2700 Kelvin, CRI 90+, Dimmable.

SUSPENSION

A 35" site-adjustable stem is included with purchase. The aluminum stem will come in matching metal finish. Custom stem lengths are available at an additional cost.