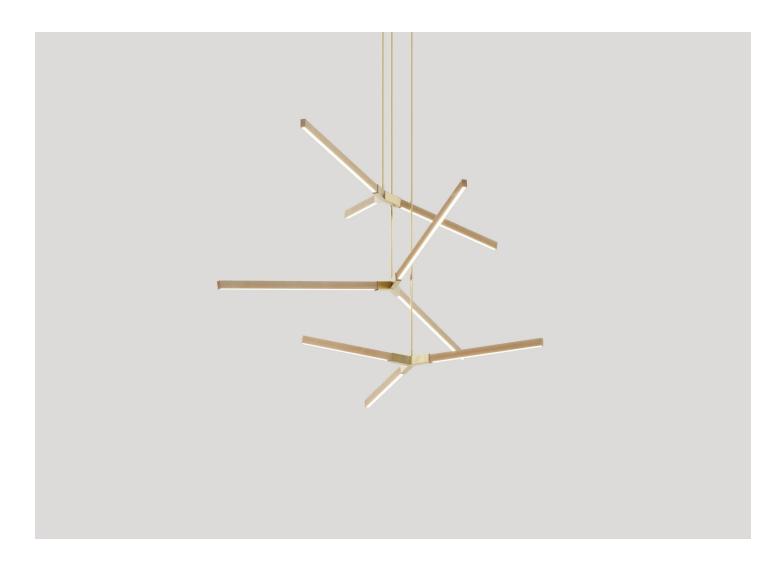

## MULTIPLE BOUGH

## **STICKBULB**

DESIGNER ORIGIN
Stickbulb
United States
Made to Order

DATE
WEIGHT
CERTIFICATIONS
2018
38 lbs.
UL, cUL, CE.

## MATERIALS

Maple, American Walnut, or Ebonized Oak. Metal hardware available in a range of finish options.

DIMENSIONS

Canopy: L 12.5" x W 12.5" x H 1.5" Fixture: L 79" x W 43" x H 38"

Overall Height: Site adjustable up to 108"

ILLUMINATION

LED - 45W - 3000K - 1400lm - 94 CRI - Dimmable.

Input voltage: 120V 50-60hz (Forward phase dimming) or 120V-277V 50-60hz (3-wire dimming) available. Please inquire for other color temperatures.

SUSPENSIO

Six site adjustable 36" length stems are included with purchase. Additional stem lengths are available for an additional cost, please inquire directly.