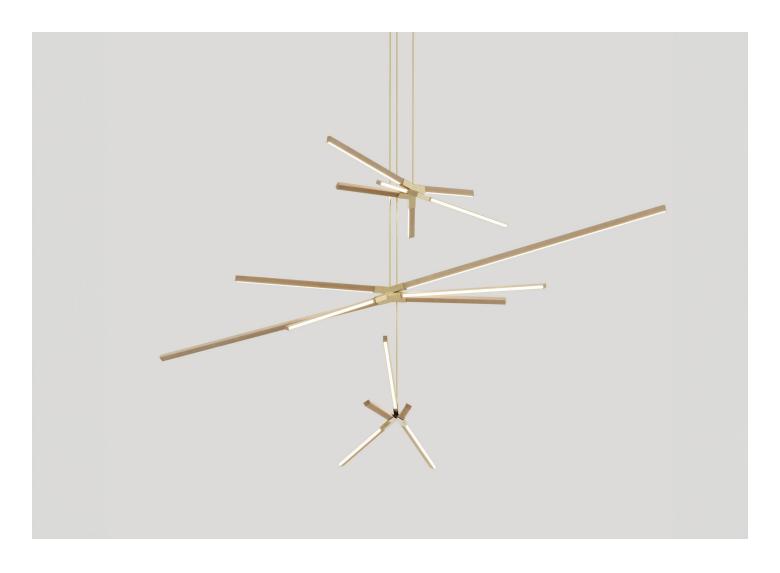

## STICKBULB

DESIGNER ORIGIN PRODUCTION
Stickbulb United States Made to Order

CERTIFICATIONS

UL, cUL.

MATERIALS

Maple, American Walnut, Ebonized Oak, or Reclaimed Heart Pine. Polished Brass or Polished Nickel hardware.

DIMENSIONS

L 122.5" x W 28.5" x H 62"

ILLUMINATION

LED: 2748lm, 94 CRI, 3000K, 137W.

Input voltage: 120V 50-60hz (Forward phase dimming) or 120V-277V 50-60hz (3-wire dimming) available. Please inquire for other color temperatures.

SUSPENSIO

The drop stem is adjustable on-site, with a standard length of 60 inches included. Additional stem lengths can be requested when placing an order.