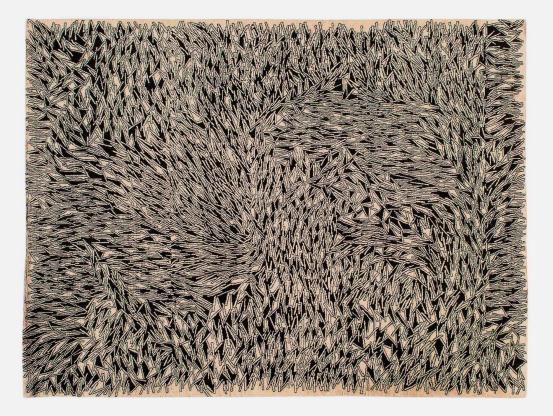

## MY BLOCK RUG

MANUFACTURER Atelier Février origin **Nepal**  PRODUCTION Made to Order

MATERIALS 90% Himalayan Wool, 10% Silk. 120 knots.

DIMENSIONS

Customized to order per project dimensions.

CUSTOMIZABLE