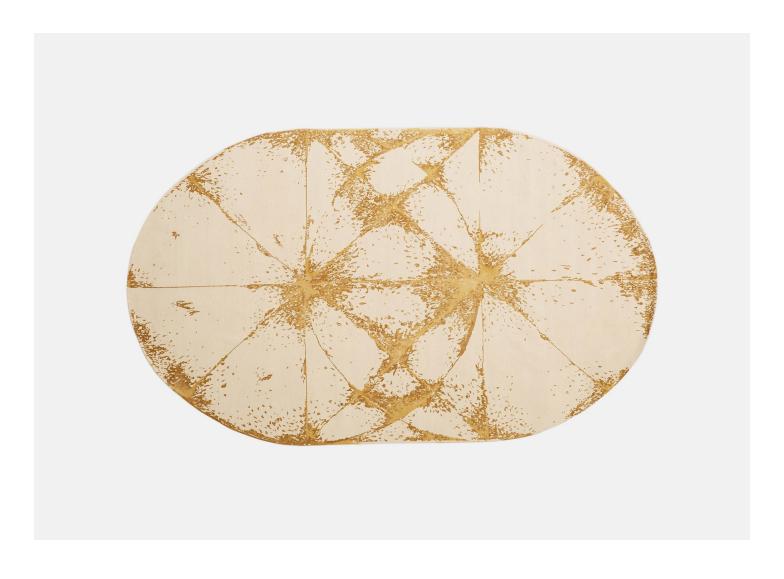

## NAKSHATRA RUG

## ATELIER FÉVRIER

MANUFACTURER ORIGIN PRODUCTION
Atelier Février Nepal Made to Order

MATERIALS

75% Himalayan Wool, 25% Silk. 150 knots.

DIMENSIONS

Customized to order per project dimensions.

CUSTOMIZABLE

Atelier Février specializes in crafting unique, made-to-order rugs tailored to your specific preferences. The dimensions, shape, and color of the rug can be customized to suit your needs.