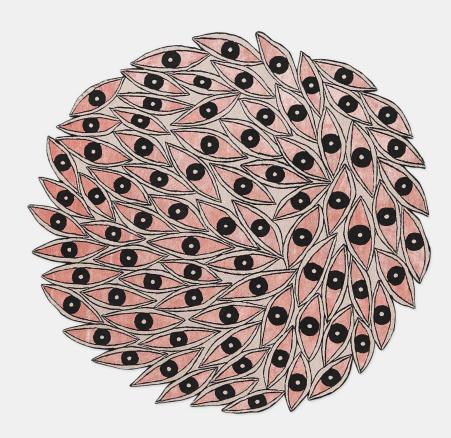

MANUFACTURER Atelier Février origin **Nepal**  PRODUCTION Made to Order

MATERIALS

60% Himalayan Wool, 40% Silk. 120 knots.

DIMENSIONS

Customized to order per project dimensions.

CUSTOMIZABLE

Atelier Février specializes in crafting unique, made-to-order rugs tailored to your specific preferences. The dimensions, shape, and color of the rug can be customized to suit your needs.