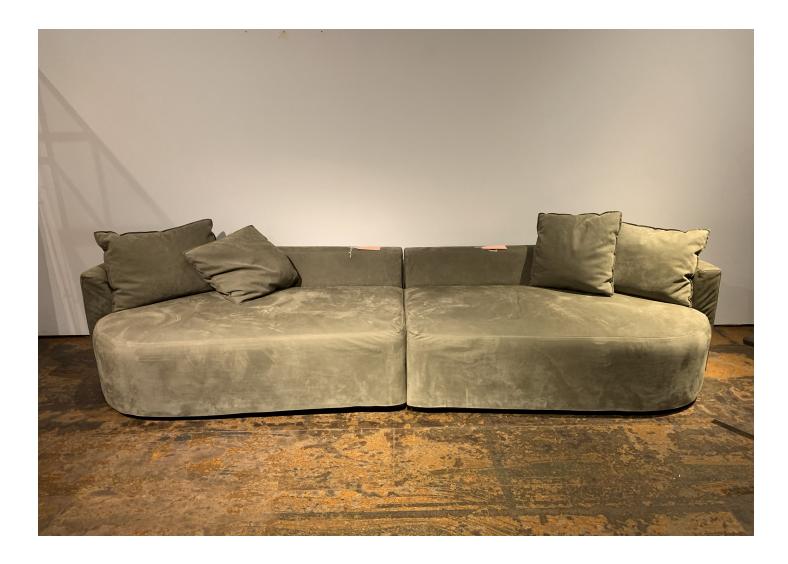

## PRIVATE: NOS SOFA — LEATHER VELVET 512 CHRISTOPHE DELCOURT FOR COLLECTION PARTICULIÈRE

DESIGNER Christophe Delcourt

MANUFACTURER Collection Particulière ORIGIN Made in France

MATERIALS Leather Velvet 512. DIMENSIONS 320: L 126" x W 37.4" x H 23.6"