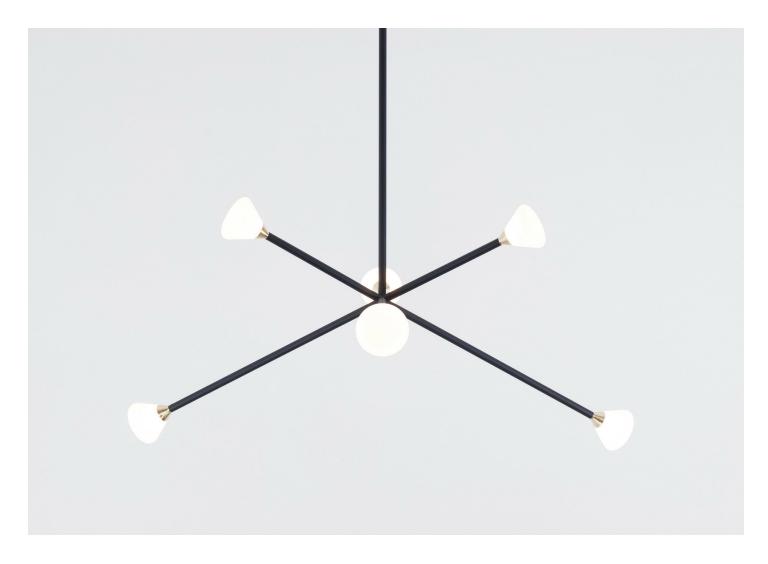

## NOVA CHANDELIER 6 LIGHTS

MCKENZIE & KEIM FOR ROLL & HILL

DESIGNER McKenzie & Keim manufacturer Roll & Hill

```
date
2019
```

WEIGHT

6 lbs.

ORIGIN United States

CERTIFICATIONS UL, cUL, CE.

PRODUCTION Made to Order

MATERIALS Glass, Aluminum.

DIMENSIONS Canopy: Dia. 5" x H 2" Fixture: W 29" x D 33" x H 12.5" Overall Height: Min: 14", Max: 46"

ILLUMINATION

Integrated LED, 30 Watts, 2100 Lumens, 2700 Kelvin, CRI 90+, Dimmable.

SUSPENSION

A 35" site-adjustable stem is included with purchase. The aluminum stem will come in matching metal finish. Custom stem lengths are available at an additional cost.