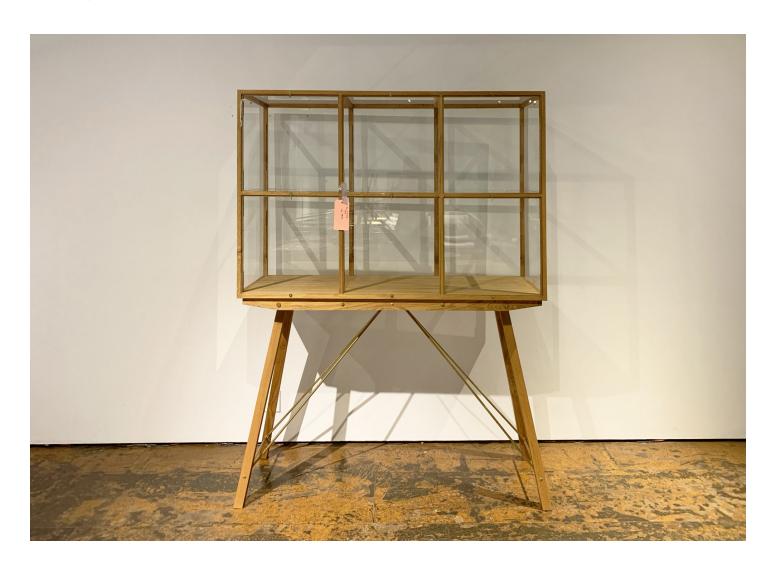

## PRIVATE: OAK DISPLAY CABINET WITH LEGS

PIET HEIN EEK

DESIGNER
Piet Hein Eek

The Netherlands

PRODUCTION

Made to Order

DATE

2017

MATERIALS

Oak, glass, and brass.

DIMENSIONS

L 54" x W 18.8" x H 72"