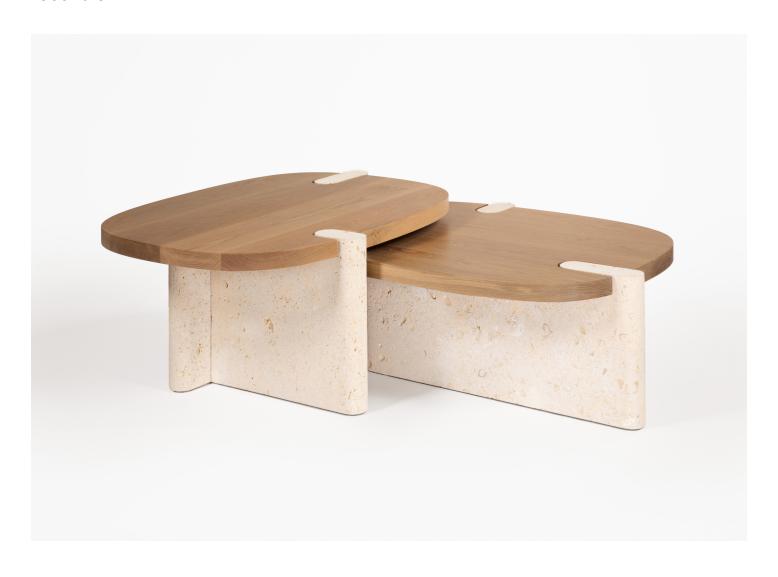

## ODESSA COFFEE TABLES

MATERIALS

Cerused Ash, Oiled Walnut, Oiled White Oak, or Ebonized Oak base. Bush Hammered Leuders Limestone or Cordova Limestone tabletop.

DIMENSIONS

Small: L 40" x W 30" x H 15" Large: L 40" x W 30" x H 18"