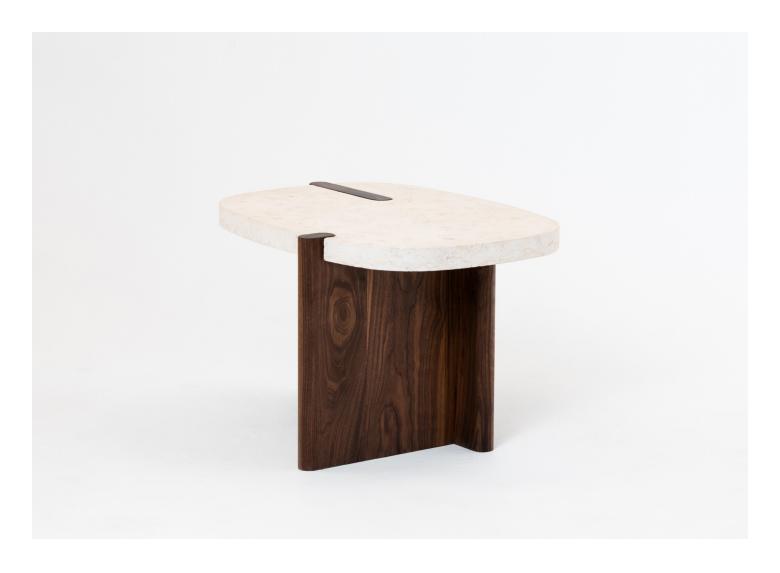

# ODESSA SIDE TABLE

# MATERIALS

Cerused Ash, Oiled Walnut, Oiled White Oak, or Ebonized Oak base. Hadrian Limestone or Texas Pink Limestone tabletop.

#### DIMENSIONS

Small: W 21" x D 28" x H 18" Large: W 21" x D 28" x H 22"