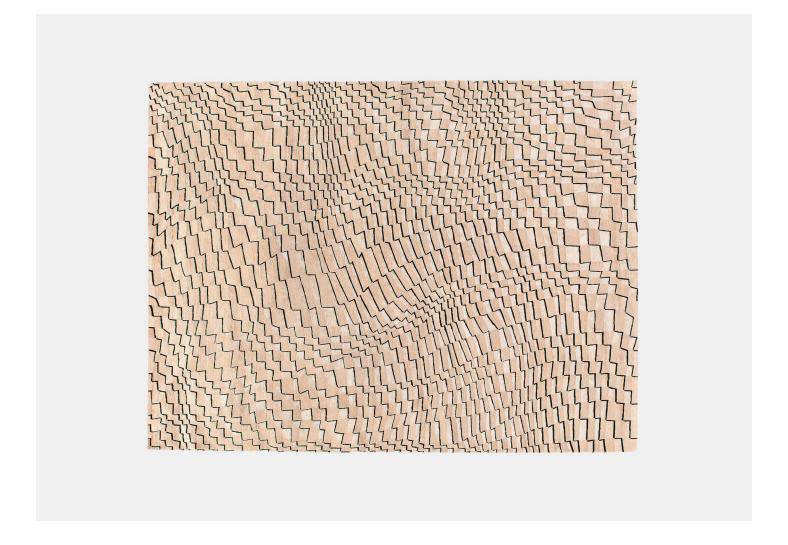

## ONDA RUG ATELIER FÉVRIER

MANUFACTURER ORIGIN PRODUCTION
Atelier Février Nepal Made to Order

MATERIALS

50% Himalayan Wool, 50% Silk. 120 knots.

DIMENSIONS

Customized to order per project dimensions.

CUSTOMIZABLI

Atelier Février specializes in crafting unique, made-to-order rugs tailored to your specific preferences. The dimensions, shape, and color of the rug can be customized to suit your needs.

CARE

To ensure your rug stays in pristine condition, consider an anti-stain treatment. In the event of spills or stains, it's recommended to entrust a professional cleaner rather than cleaning it yourself. This will help maintain the rug's quality and extend its lifespan.