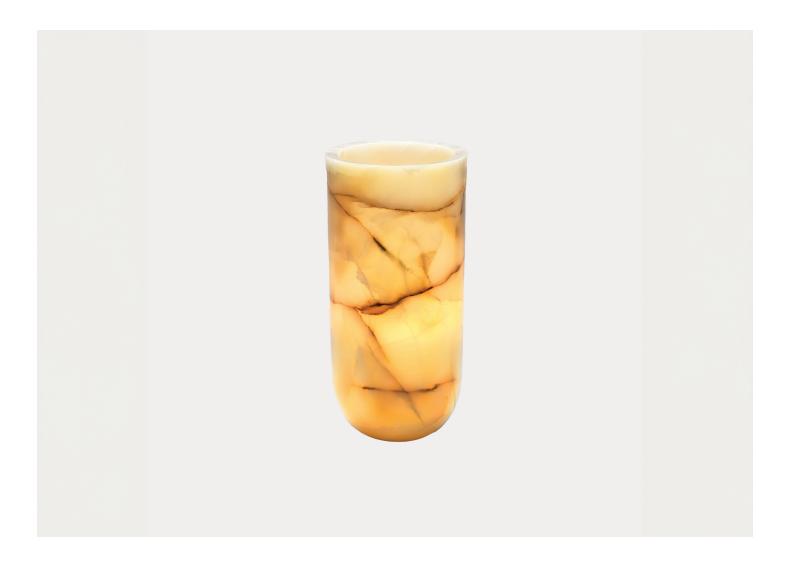

DISCLAIMER

Provided with a 98" cord set and dimmer switch.

MATERIALS

Onyx, Black Braided Cord.

DIMENSIONS

Dia. 7.08" x H 15.35"

CARE

Use a lightly damp soft dust cloth and gently go over marks until clean. Dry it afterwards with a dry soft dust cloth. If the Onyx is in direct contact with water, please dry it immediately to avoid stains.