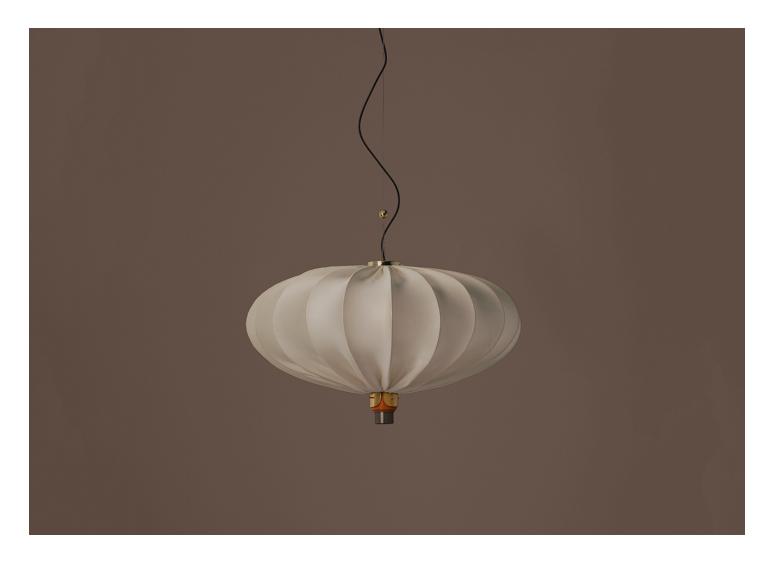

DESIGNER Dimoremilano origin **Italy** 

WEIGHT 22 - 26 lbs. PRODUCTION Made to Order

2017 MATERIALS

DATE

Ceiling lamp in Painted Metal. Available in printed floral silk, plain silk (cream/off white color), or Macramè. Decorative details in Brass and Painted Metal in three colors. Ribbed glass internal lampshade. Exposed power cord is considered as an essential part of the design.

DIMENSIONS

90 Canopy: Dia. 7.8" x H 1.4" 90 Fixture: Dia. 35.4" x H 18.9" 90 Overall Height: Min: 35.4" 120 Canopy: Dia. 6.6" x H 5.3" 120 Fixture: Dia. 47.25" x H 26.75" 120 Overall Height: Min: 61"

ILLUMINATION Strip-LED, 18W, dimmable.