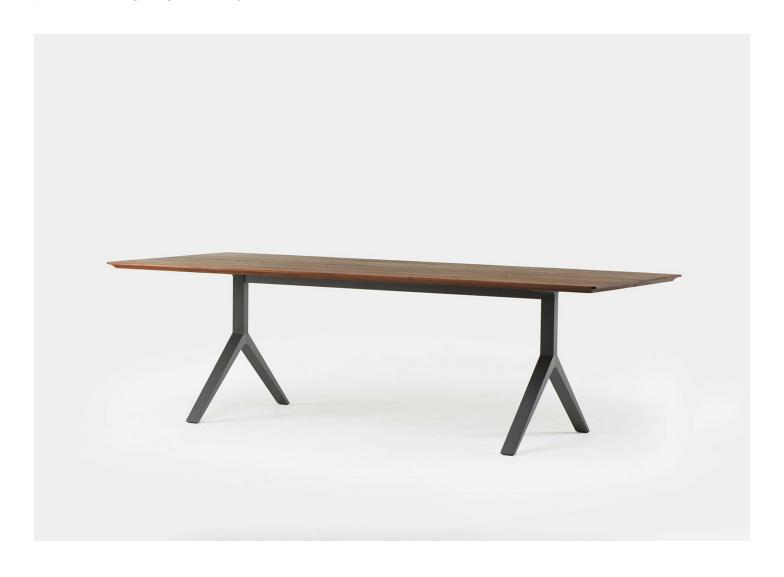

# OVERTON DINING TABLE

# MATTHEW HILTON FOR DE LA ESPADA

DESIGNER MANUFACTURER ORIGIN PRODUCTION

Matthew Hilton De La Espada Portugal Made to Order

### MATERIALS

Available in Ash, Oak, or Walnut in a range of finish options. Detailing in Black Anodized Aluminum, Polished Brass, or Brushed Brass.