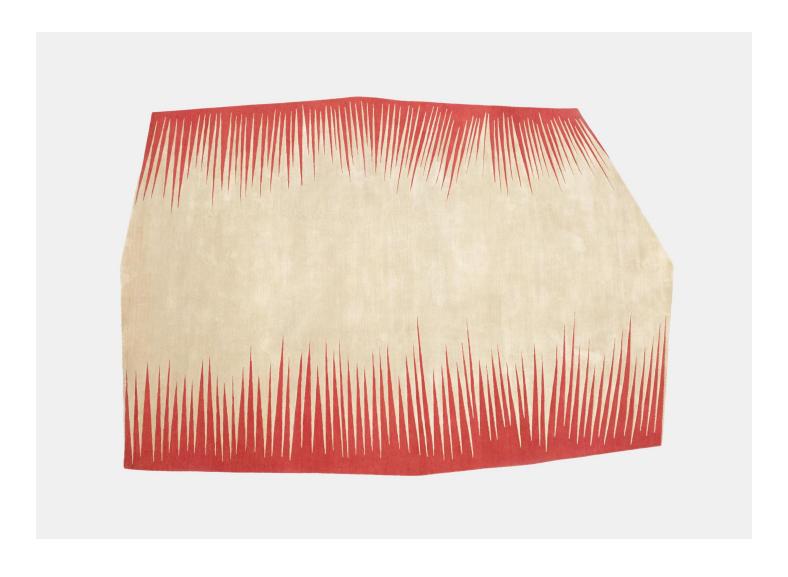

## PEIGNE 2 RUG

MATERIALS

80% Silk, 20% Wool. 125 Knots.

DIMENSIONS

Customized to order per project dimensions.

CUSTOMIZABL

Atelier Février specializes in crafting unique, made-to-order rugs tailored to your specific preferences. The dimensions, shape, and color of the rug can be customized to suit your needs.