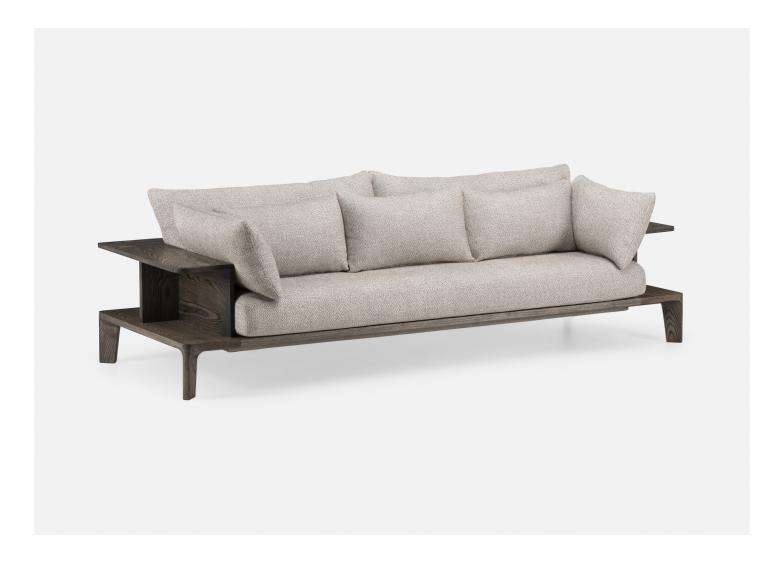

## PLATFORM SOFA COLLECTION NERI & HU FOR DE LA ESPADA

designer Neri & Hu MANUFACTURER De La Espada origin **Portugal**  PRODUCTION Made to Order

## DISCLAIMER

Please note: the Short Sofa comes with four small throw cushions and two large back cushions, and the Long Sofa comes with five small throw cushions and two large back cushions.

## UPHOLSTERY REQUIREMENTS

Subject to approval by De La Espada.

MATERIALS

Available in Ash, Oak, or Walnut in a range of finish options, and a range of fabric or leather options.

DIMENSIONS Short: L 90.5" x W 36.4" x H 20.75" Long: L 98.4" x W 36.4" x H 20.75" Seat Height: 13.6" Arm Height: 20.75"