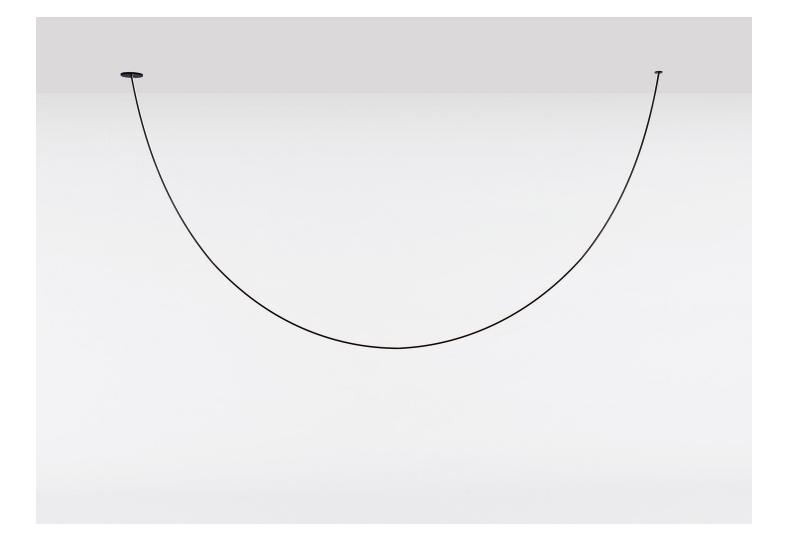

MATERIALS Aluminum, Stainless Steel, Silicone.

DIMENSIONS Small Canopy: L 1.8" x W 1.8" x H .3" Large Canopy: L 5.1" x W 5.1" x H .4" 4 Sections: L 97" x H 67" 5 Sections: L 125" x H 82" 6 Sections: L 157" x H 97" 7 Sections: L 191" x H 110" 8 Sections: L 222" x H 123" Overall Height: Min: 67", Max 123"