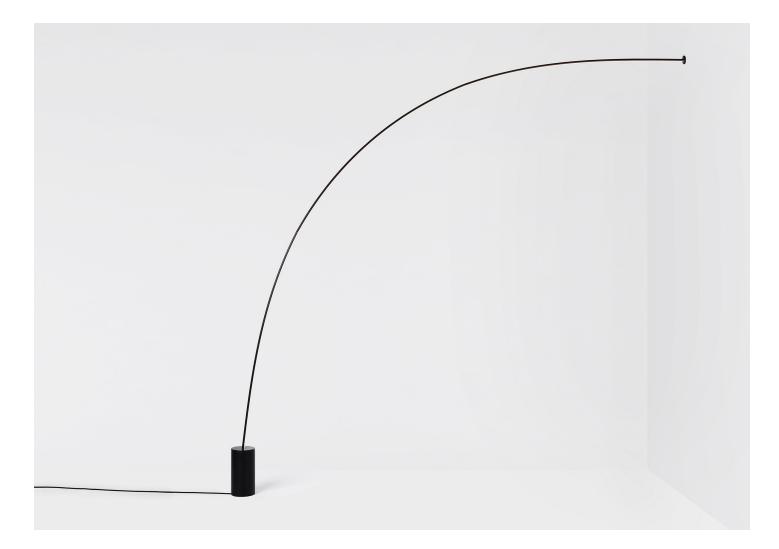

## POLE 04 PHILIPPE MALOUIN FOR ROLL & HILL

DESIGNER
Philippe Malouin

MANUFACTURER

date 2019 disclaimer WEIGHT

40 lbs.

ORIGIN United States

CERTIFICATIONS UL, cUL, CE.

PRODUCTION Made to Order

Wattage and Lumens are dependent on variation.

MATERIALS Aluminum, Stainless Steel, Silicone.

DIMENSIONS Canopy: Dia. 1.8" x H .3" 3 Sections: L 87" x H 94" 4 Sections: L 124" x H 114" 5 Sections: L 161" x H 135" 6 Sections: L 198" x H 157" 7 Sections: L 235" x H 179" 8 Sections: L 271" x H 200" Base: Dia 5.1" x H 9.9" Overall Height: Min 94", Max 200"