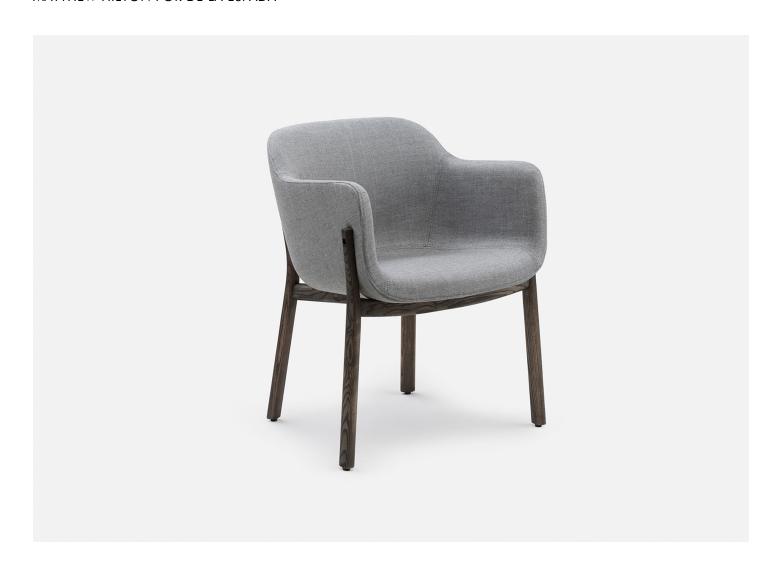

# PORTO CHAIR

## MATTHEW HILTON FOR DE LA ESPADA

DESIGNER MANUFACTURER ORIGIN PRODUCTION Matthew Hilton De La Espada Portugal Made to Order

Please note: Customer's Own Material must be a CAL-117 compliant fabric, interliner is not permitted nor possible due to the curves and construction of this product. Please inquire directly for more information.

### UPHOLSTERY REQUIREMENTS

Regular Fabric: 2.5 Yards. Patterned Fabric: 3.9 Yards.

Subject to approval by De La Espada.

Available in Ash, Oak, or Walnut in a range of finish options, and a range of fabric or leather options.

### DIMENSIONS

W 26" x D 23.25" x H 31.1"

Seat Height: 18.1" Arm Height: 27.2"