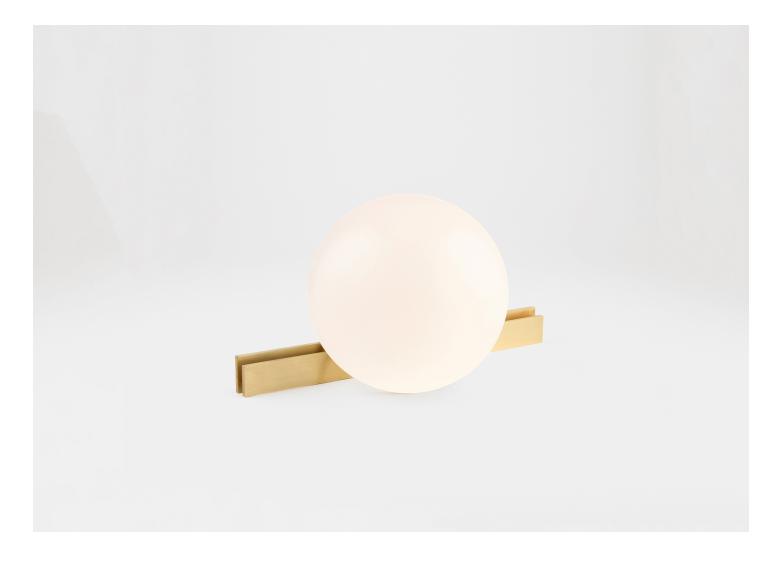

DESIGNER Michael Anastassiades ORIGIN United Kingdom

date 2015 WEIGHT 6.6 lbs. PRODUCTION Made to Order

CERTIFICATIONS CE, UL.

MATERIALS

Satin Brass. Mouth-blown Opaline sphere. Black braided flex cord with inline on/off switch.

DIMENSIONS Fixture: L 14.69" x W 7.87" x H 7.68" Globe: Dia. 7.87" Cord: L 98.5"

CARE

Use the provided gloves to gently wipe fingerprints off the fixture. For glass spheres, only clean the outside glass using a damp cloth. Be sure to turn off, unplug, and dry the fixture thoroughly before restoring power.