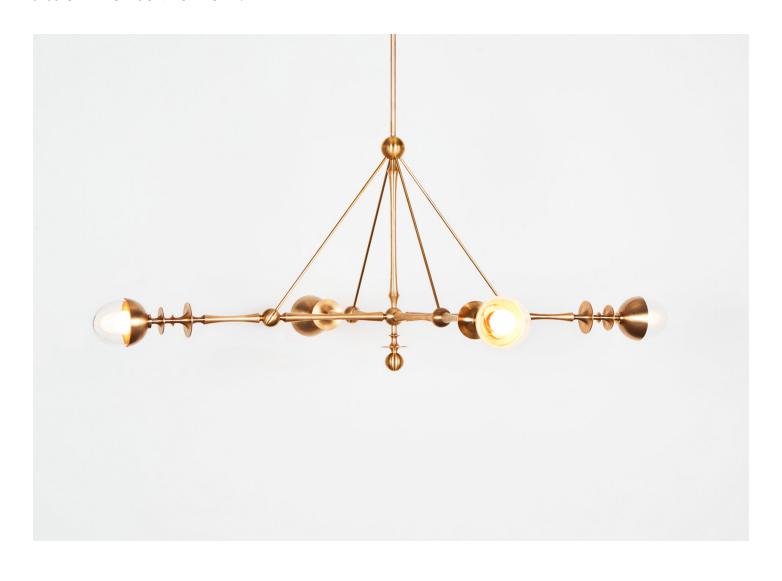

## RUE SALA FOUR ARM PENDANT

JESSICA HELGERSON FOR ROLL & HILL

DESIGNER MANUFACTURER ORIGIN PRODUCTION

Jessica Helgerson Roll & Hill United States Made to Order

DATE WEIGHT CERTIFICATIONS
2022 25.8 lbs. UL, cUL, CE.

DISCLAIMER

The unlacquered brass finish will darken and patina over time. Polishing will restore the sheen if desired.

MATERIALS

Brass, Glass.

DIMENSIONS

Canopy: Dia. 10" x H 3.3" Fixture: L 56" x W 56" x H 21.5" Overall Height: Min: 27", Max: 60"

ILLUMINATION

Integrated LED, 32 W, 2000 Lm, 2700 K, CRI 90+, Dimmable.

SUSPENSION

A 35" site-adjustable stem is included with purchase. The aluminum stem will come in matching metal finish. Custom stem lengths are available at an additional cost.

CANOPY

Dia. 10" x H 3.3"