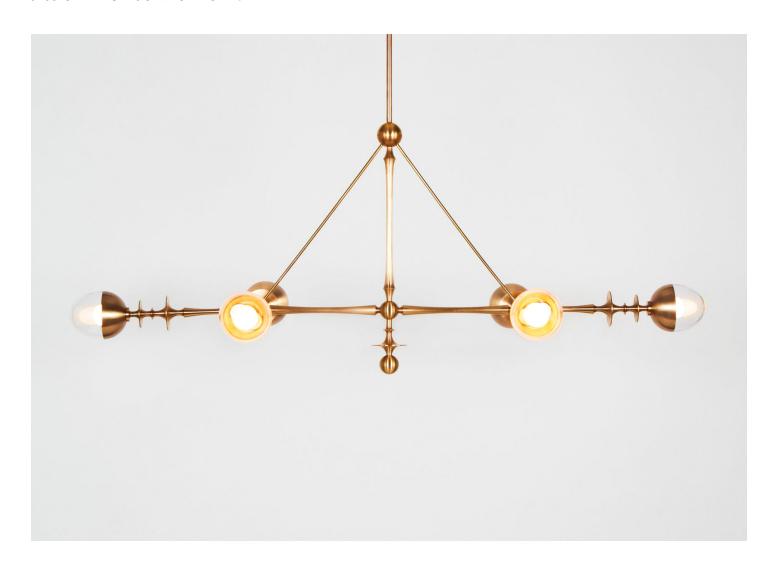

## RUE SALA SIX ARM PENDANT

## JESSICA HELGERSON FOR ROLL & HILL

DESIGNER MANUFACTURER ORIGIN PRODUCTION

Jessica Helgerson Roll & Hill United States Made to Order

DATE WEIGHT CERTIFICATIONS
2022 27.4 lbs. UL, cUL, CE.

DISCLAIMER

The unlacquered brass finish will darken and patina over time. Polishing will restore the sheen if desired.

MATERIALS

Brass, Glass.

DIMENSIONS

Canopy: Dia. 10" x H 3.3" Fixture: L 56" x W 32.5" x H 21.5" Overall Height: Min: 27", Max: 60"

ILLUMINATION

Integrated LED, 48 W, 3000 Lm, 2700 K, CRI 90+, Dimmable.

SUSPENSION

A 35" site-adjustable stem is included with purchase. The aluminum stem will come in matching metal finish. Custom stem lengths are available at an additional cost.

CANOPY

Dia. 10" x H 3.3"