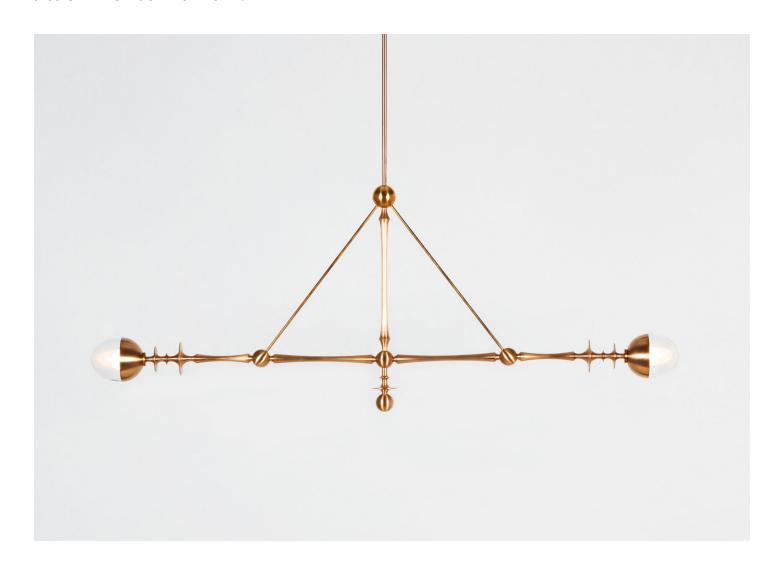

## RUE SALA TWO ARM PENDANT

JESSICA HELGERSON FOR ROLL & HILL

DESIGNER MANUFACTURER ORIGIN PRODUCTION

Jessica Helgerson Roll & Hill United States Made to Order

DATE WEIGHT CERTIFICATIONS
2022 16.5 lbs. UL, cUL, CE.

DISCLAIMER

The unlacquered brass finish will darken and patina over time. Polishing will restore the sheen if desired.

MATERIALS

Brass, Glass.

DIMENSIONS

Canopy: Dia. 10" x H 3.3" Fixture: L 56" x W 4.5" x H 21.5" Overall Height: Min: 27", Max: 60"

ILLUMINATION

Integrated LED, 16 W, 1000 Lm, 2700 K, CRI 90+, Dimmable.

SUSPENSION

A 35" site-adjustable stem is included with purchase. The aluminum stem will come in matching metal finish. Custom stem lengths are available at an additional cost.

CANOPY

Dia. 10" x H 3.3"