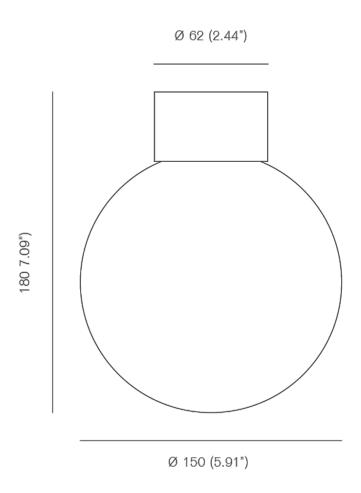

MATERIALS

Polished Brass or Plated Nickel. Mouth-blown Opaline glass.

DIMENSIONS

Canopy: Dia. 2.44" Fixture: Dia. 5.91" x H 7.09"

ILLUMINATION

120V: G9 LED Bulb - 3.5 Watts - 280 Lumens - 2700 Kelvin. Dimmable.