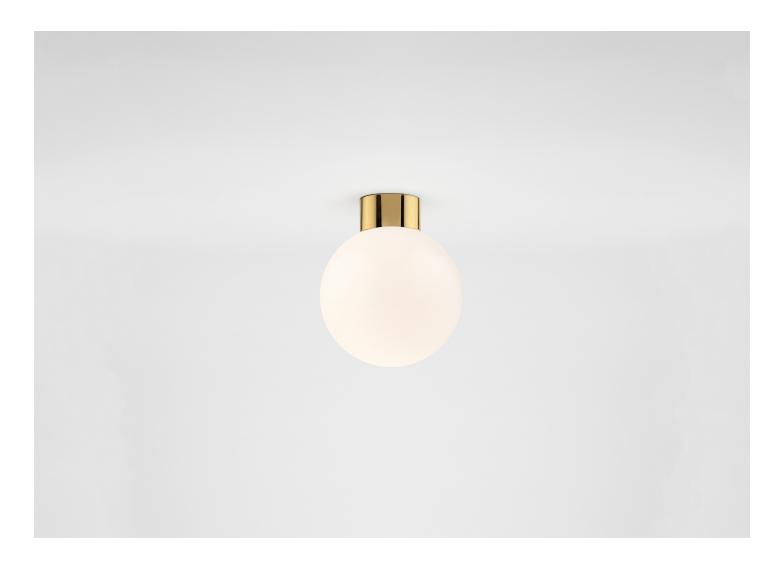

## SCONCE 150 — CEILING

MICHAEL ANASTASSIADES

## SCONCE 150 — CEILING

## MICHAEL ANASTASSIADES

DESIGNER ORIGIN PRODUCTION
Michael Anastassiades United Kingdom Made to Order

DATE WEIGHT CERTIFICATIONS
2017 4.4 lbs. CE, UL.

DISCLAIME

A 4" white Paintable Junction Box Cover is included with purchase, and can be easily painted to match the wall if required. The Paintable Junction Box Cover is required for US installation.

MATERIALS

Polished Brass or Plated Nickel. Mouth-blown Opaline glass.

DIMENSIONS

Canopy: Dia. 2.44" Fixture: Dia. 5.91" x H 7.09"

ILLUMINATION

120V: G9 LED Bulb - 3.5 Watts - 280 Lumens - 2700 Kelvin. Dimmable.