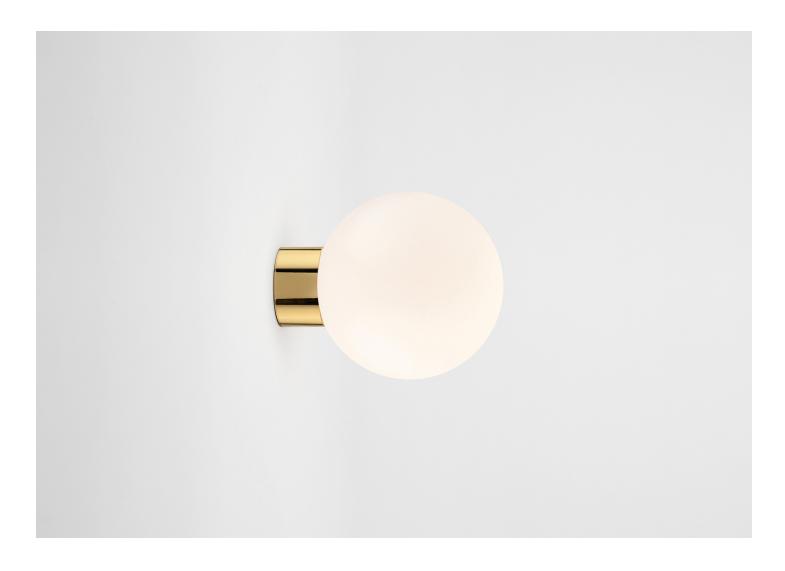

## SCONCE 150 — WALL

## MICHAEL ANASTASSIADES

DESIGNER ORIGIN PRODUCTION
Michael Anastassiades United Kingdom Made to Order

DATE WEIGHT CERTIFICATIONS
2017 4.4 lbs. CE, UL.

DISCLAIMER

A 4" white Paintable Junction Box Cover is included with purchase, and can be easily painted to match the wall if required. The Paintable Junction Box Cover is required for US installation.

MATERIALS

Polished Brass or Plated Nickel. Mouth-blown Opaline glass.

DIMENSIONS

Canopy: Dia. 2.44"

Fixture: Dia. 5.91" x H 7.09"

ILLUMINATION

120V: G9 LED Bulb - 3.5 Watts - 280 Lumens - 2700 Kelvin. Dimmable.