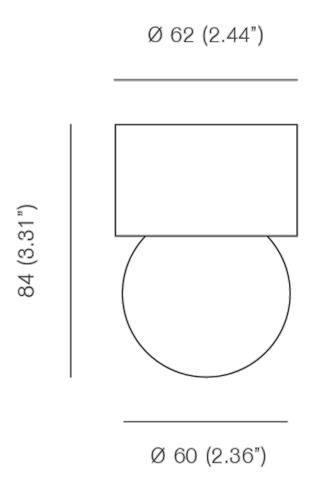

MATERIALS

Polished Brass or Plated Nickel. Mouth-blown Opaline glass.

DIMENSIONS

Canopy: Dia. 2.44" Fixture: Dia. 2.36" x H 3.31"

CARE

Make sure fixture is dry before switching electricity on. Remove opaline glass spheres and lightly clean using a damp cloth only on the outside of sphere. Only put glass sphere back on once fully dry. For polished nickel, use a lightly damp soft dust cloth and gently go over marks until clean. For polished brass, as this item is unlacquered, it naturally oxidises (darkens). Upon touching the items without gloves, finger prints are likely to occur and leave marks. Use a good quality brass cleaning liquid and white cotton gloves provided, turn off and unplug fixture before cleaning. Carefully use a lightly damp soft dust cloth and gently go over marks until clean. Dry after with a soft dust cloth.