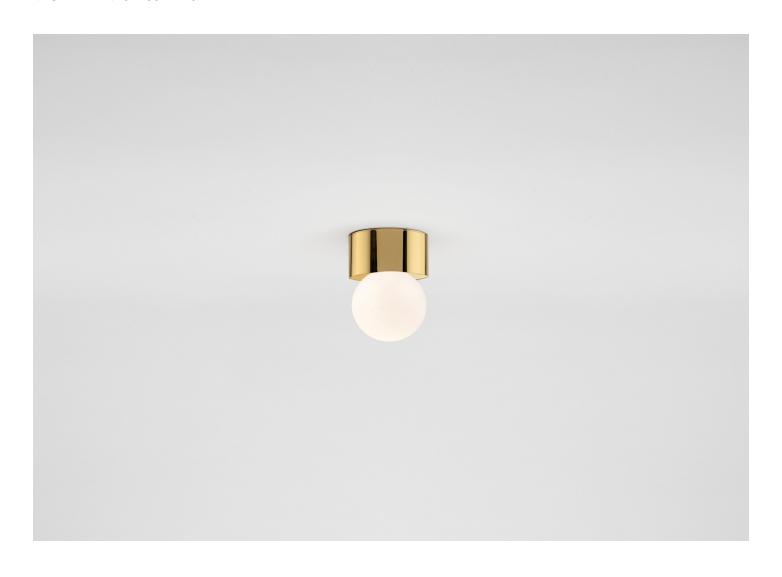

## SCONCE 60 — CEILING

MICHAEL ANASTASSIADES

## SCONCE 60 — CEILING

MICHAEL ANASTASSIADES

DESIGNER ORIGIN PRODUCTION
Michael Anastassiades United Kingdom Made to Order

DATE WEIGHT CERTIFICATIONS
2017 2.2 lbs. CE, UL.

DISCLAIMER

A 4" white Paintable Junction Box Cover is included with purchase, and can be easily painted to match the wall if required. The Paintable Junction Box Cover is required for US installation.

MATERIALS

Polished Brass or Plated Nickel. Mouth-blown Opaline glass.

DIMENSIONS

Canopy: Dia. 2.44" Fixture: Dia. 2.36" x H 3.31"

CARE

Make sure fixture is dry before switching electricity on. Remove opaline glass spheres and lightly clean using a damp cloth only on the outside of sphere. Only put glass sphere back on once fully dry. For polished nickel, use a lightly damp soft dust cloth and gently go over marks until clean. For polished brass, as this item is unlacquered, it naturally oxidises (darkens). Upon touching the items without gloves, finger prints are likely to occur and leave marks. Use a good quality brass cleaning liquid and white cotton gloves provided, turn off and unplug fixture before cleaning. Carefully use a lightly damp soft dust cloth and gently go over marks until clean. Dry after with a soft dust cloth.