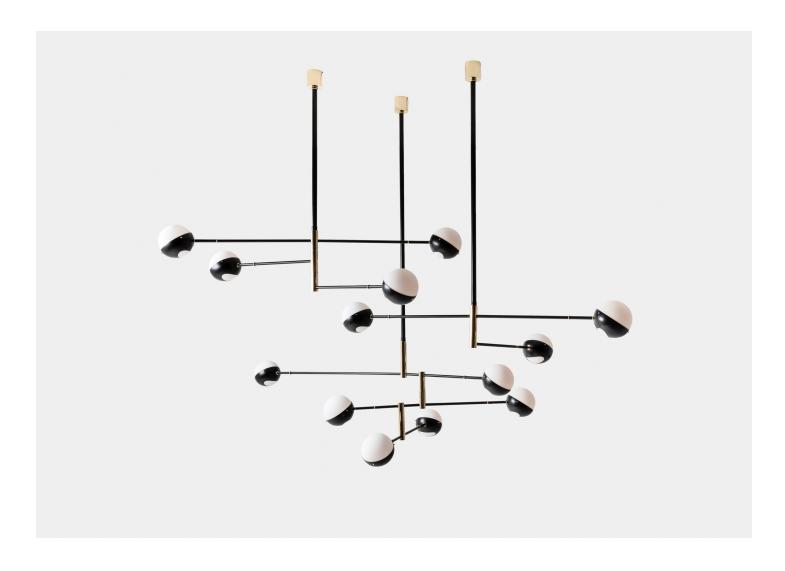

# SERIE CEILING LAMP

#### MATERIALS

Polished Brass and Painted Metal structure. Opal Glass and Matte Black Painted Metal lampshade. Polished Brass detailing.

### DIMENSIONS

Canopy: Dia. 3.2" x H 3.2"

3 Elements Fixture: Dia. 60" x H 11.4" 4 Elements Fixture: Dia. 60" x H 15.3" 6 Elements Fixture: Dia. 70.5" x H 22.8" Overall Height: Min: 39.3", Max: 118"