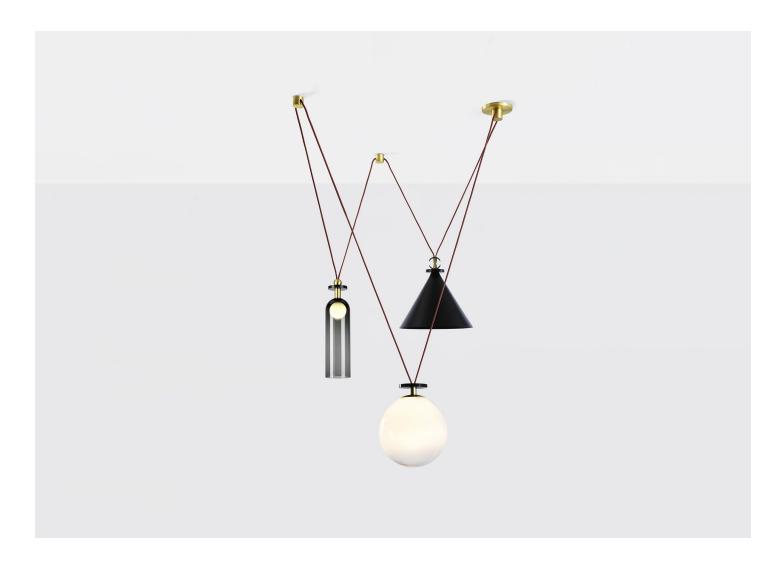

## SHAPE UP 3-PIECE CHANDELIER

LADIES & GENTLEMEN FOR ROLL & HILL

DESIGNER
Ladies & Gentlemen

manufacturer Roll & Hill

WEIGHT 33 lbs.

ORIGIN
United States

CERTIFICATIONS UL, cUL, CE.

PRODUCTION

Made to Order

MATERIALS

DATE **2014** 

Aluminum, Glass, Brass, Steel, Cord.

DIMENSIONS

Small Canopy: Dia. 2.5" Large Canopy: L 5" x H .5" Globe: Dia. 11" x H 12.5" Cylinder: Dia. 4.5" x H 17.5" Cone: Dia. 13.5" x H 13" Overall Height: Min: 42", Max: 108"

ILLUMINATIO

12V LED, G4 2.6 Watt Bulb, 7.8 Watts, 110 Lumens, 2700 Kelvin, Dimmable.

SUSPENSION

A 144" site-adjustable cord is included with purchase.

CANOPY

Small Canopy: Dia. 2.5" Large Canopy: L 5" x H .5"