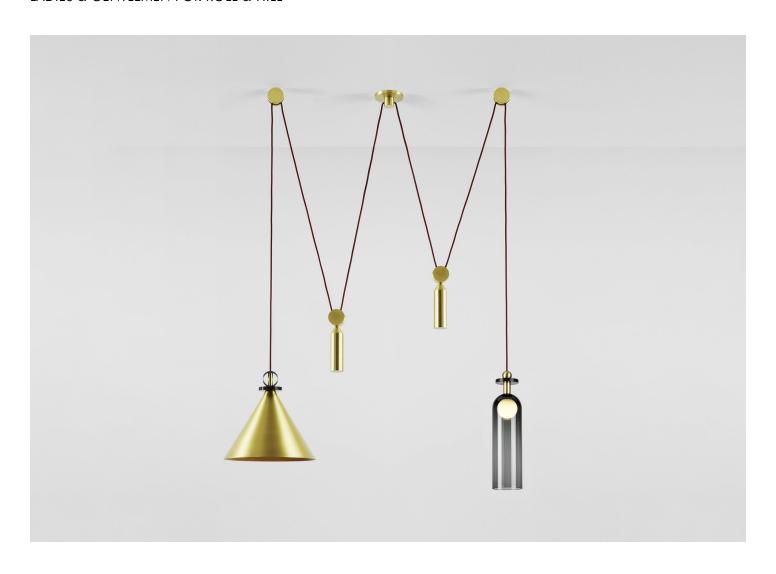

## SHAPE UP DOUBLE PENDANT

## LADIES & GENTLEMEN FOR ROLL & HILL

DESIGNER Ladies & Gentlemen MANUFACTURER Roll & Hill

DATE 2014 WEIGHT 20 lbs.

Aluminum, Glass, Brass, Steel, Cord.

DIMENSIONS

Small Canopy: Dia. 2.5" Large Canopy: L 5" x H .5" Cone: Dia. 13.5" x H 13" Cylinder: Dia. 4.5" x H 17.5" Overall Height: Min: 42", Max: 108"

ILLUMINATION

12V LED, G4 2.6 Watt Bulb, 5.2 Watts, 60 Lumens, 2700 Kelvin, Dimmable.

SUSPENSION

A 144" site-adjustable cord is included with purchase.

Small Canopy: Dia. 2.5" Large Canopy: L 5" x H .5" ORIGIN **United States** 