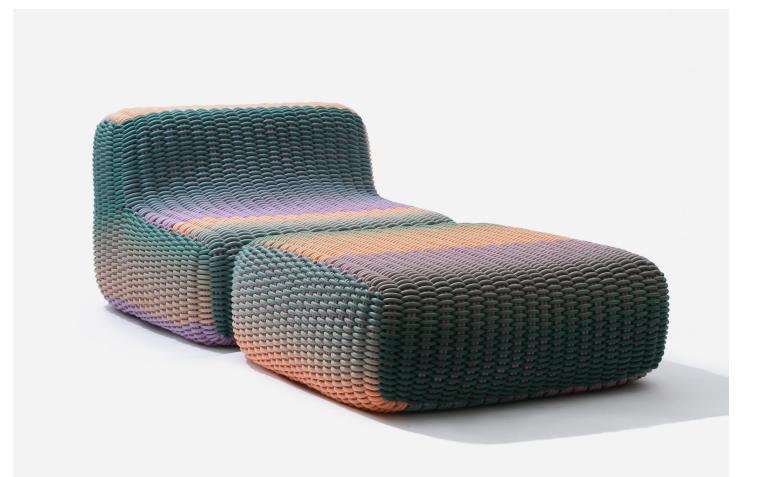

## SPECIAL EDITION LOUNGER

MANUFACTURER Shore Studios ORIGIN United Kingdom PRODUCTION One of a Kind

date 2021

DISCLAIMER

Suitable for both outdoor and indoor use. Each gradient combination is the same, but they do manifest in unique ways from piece-to-piece, while sticking to the pattern's logic and overall visual effect. Each gradient set will be one-of-a-kind, which differentiates it from our more simplistic solid color and striped designs.

MATERIALS High-performance Silicone & marine-grade Foam.

DIMENSIONS Seat: L 36" x W 36" x H 24" Ottoman: L 36" x W 36" x H 13"

CUSTOMIZABLE Please inquire directly for additional color options.