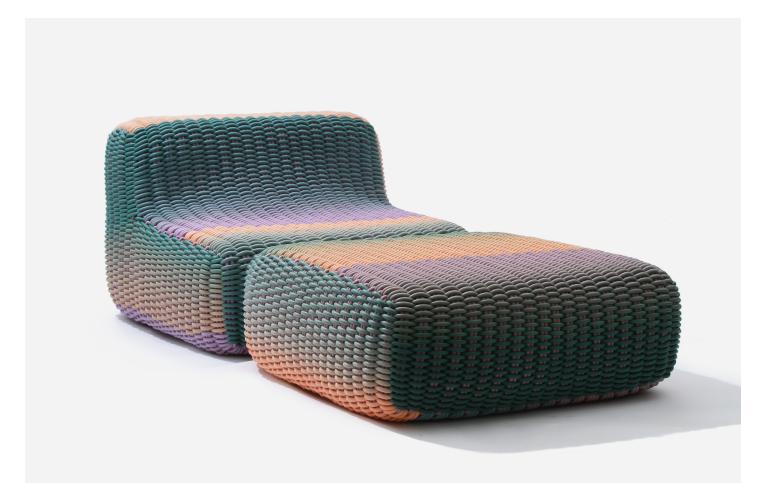

## PRIVATE: SPECIAL EDITION LOUNGER

MANUFACTURER Shore Studios ORIGIN United Kingdom PRODUCTION One of a Kind

date 2021

DISCLAIMER

Suitable for both outdoor and indoor use. Each gradient combination is the same, but they do manifest in unique ways from piece-to-piece, while sticking to the pattern's logic and overall visual effect. Each gradient set will be one-of-a-kind, which differentiates it from our more simplistic solid color and striped designs

MATERIALS 1" Thick Bold Weave, High-Performance Silicone & Marine-Grade Foam

DIMENSIONS Seat: L 36" x W 36" x H 24" Ottoman: L 36" x W 36" x H 13"

CUSTOMIZABLE Please inquire directly for additional color options