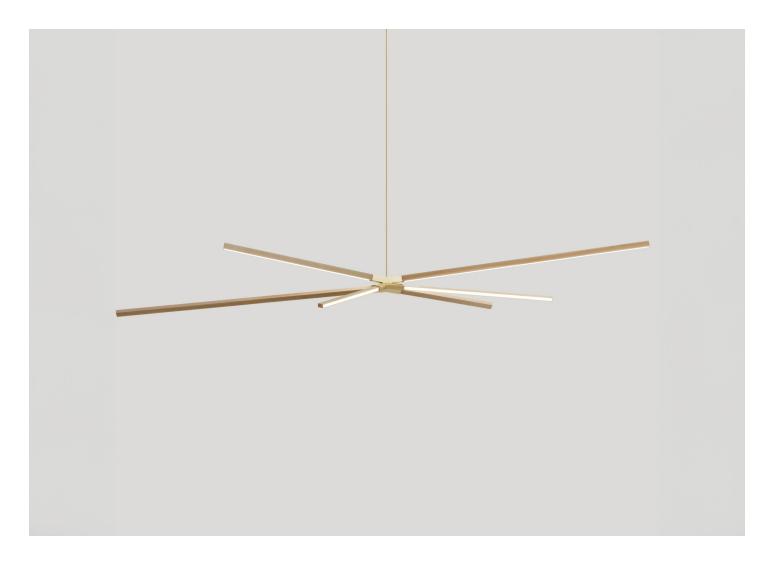

<sup>DESIGNER</sup> Stickbulb ORIGIN United States PRODUCTION Made to Order

weight 18 lbs. certifications

....

MATERIALS

Maple, American Walnut, Ebonized Oak, or Reclaimed Heart Pine. Polished Brass or Polished Nickel hardware.

dimensions L 121" x W 28.5" x H 23"

ILLUMINATION

LED 22811m, 94 CRI, 3000K, 114W.

Input voltage: 120V 50-60hz (Forward phase dimming) or 120V-277V 50-60hz (3-wire dimming) available. Please inquire for other color temperatures.

The drop stem is adjustable on-site, with a standard length of 60 inches included. Additional stem lengths can be requested when placing an order.