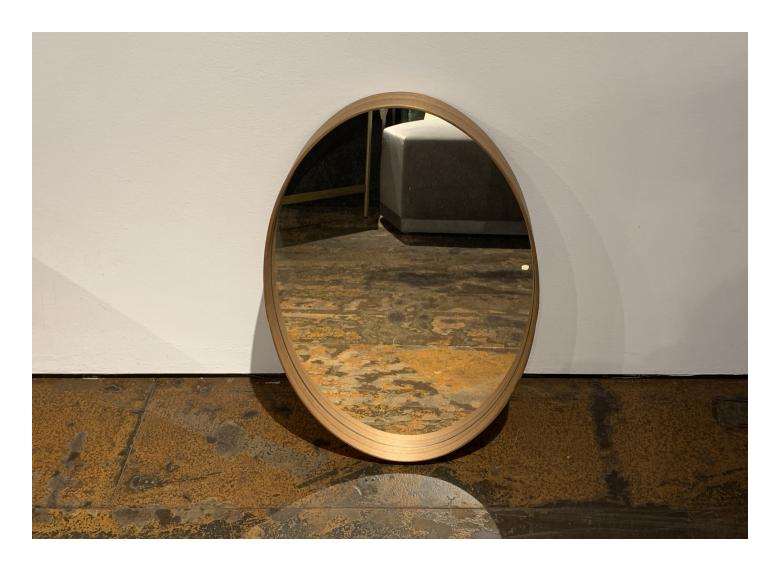

## SMALL IONA WALL — WALNUT

**PINCH** 

manufacturer PINCH

ORIGIN
United Kingdom

PRODUCTION

Made to Order

DATE

2013

MATERIAL

Black American Walnut Frame, Mirror.

DIMENSIONS

L 17.75" x W 2.5" x H 26"