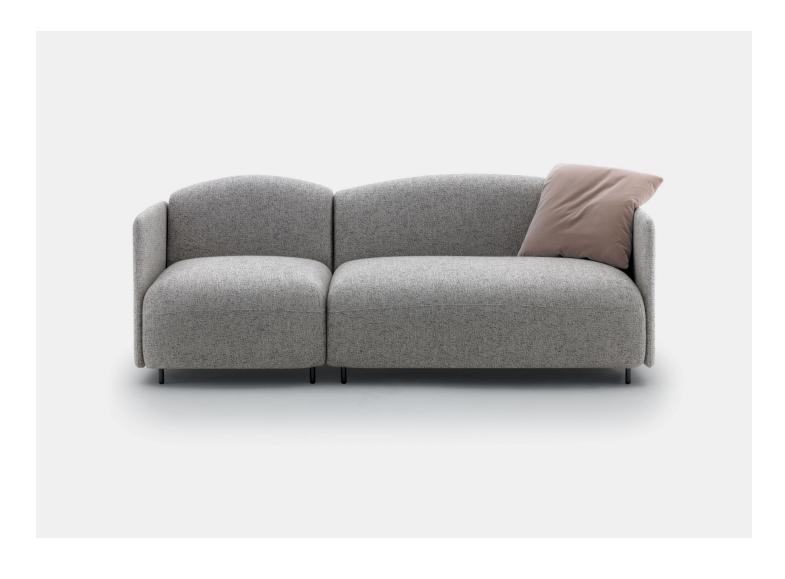

## SOFT BEAT SOFA SYSTEM

## CLAESSON KOIVISTO RUNE FOR ARFLEX

DESIGNER MANUFACTURER ORIGIN PRODUCTION
Claesson Koivisto Rune Arflex Italy Made to Order

DATE 2014

MATERIAL

Frame in Metal and Poplar Plywood. Upholstery in shaped Polyurethane Foam with differentiated density/polyester slipcover, polyester slipcover with elastic strap springing. Base in Graphite Lacquered Metal and Black protective glides. The cover is fabric and fully removable.

DIMENSIONS

Dimensions may vary based on your selected composition. For specific details, please inquire directly for more information.