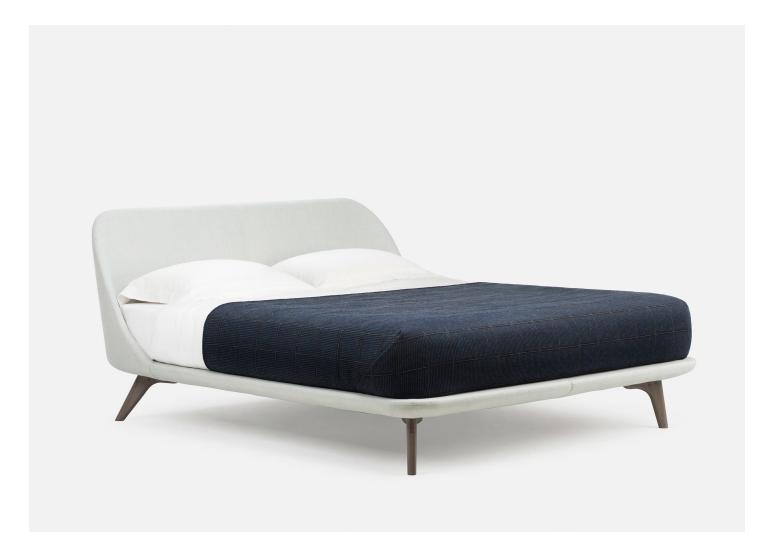

designer Neri & Hu MANUFACTURER De La Espada origin **Portugal**  PRODUCTION Made to Order

date 2018

DISCLAIMER

Please note: when using Elmorustical leather to upholster the expansive surface of the headboard, De La Espada's craftspeople will use their discretion to ensure the natural variations in the hide's color and grain are most elegantly displayed. This may mean adding a central stitch line to the headboard.

UPHOLSTERY REQUIREMENTS Regular Fabric: 9.3 Yards. Patterned Fabric: 11 Yards. Subject to approval by De La Espada.

MATERIALS

Available in Ash, Oak, or Walnut in a range of finish options, and a range of Fabric or Leather options.

DIMENSIONS Queen: L 90.2" x W 64" x H 37.6" King: L 90.2" x W 80" x H 37.6" California King: L 94.2" x W 76" x H 37.6"