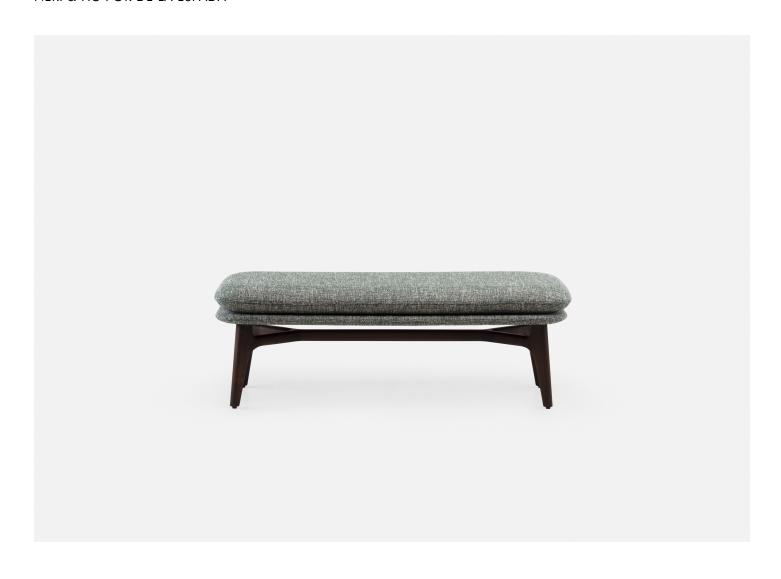

## SOLO BENCH

## NERI & HU FOR DE LA ESPADA

DESIGNER MANUFACTURER ORIGIN PRODUCTION
Neri & Hu De La Espada Portugal Made to Order

DIMENSIONS

W 54" x D 19.7" x H 18.75"