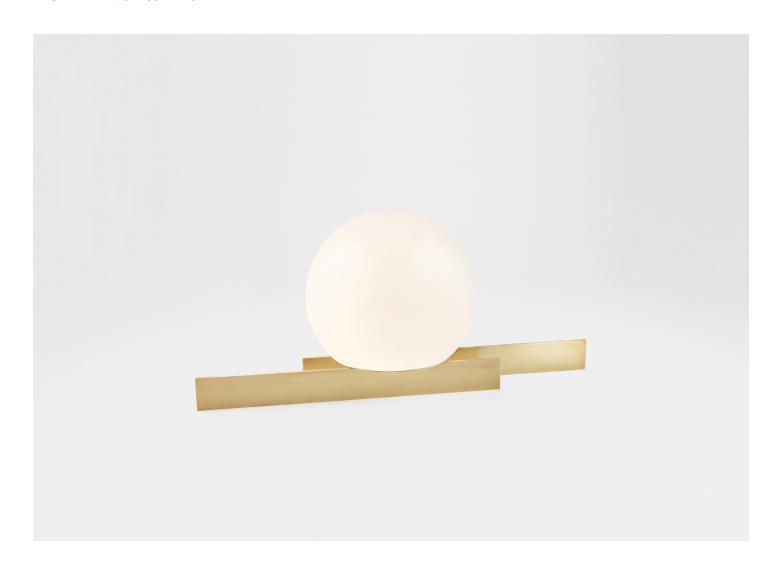

## MICHAEL ANASTASSIADES

DESIGNER ORIGIN PRODUCTION
Michael Anastassiades United Kingdom Made to Order

DATE WEIGHT CERTIFICATIONS
2015 6.6 lbs. CE, UL.

MATERIALS

Satin Brass. Mouth-blown Opaline glass. Black Silk Braided flex cord.

DIMENSIONS

Fixture: L 18.70" x W 7.87" x H 8.39"

Globe: Dia. 7.87" Cord: L 98.5"

CARE

Use the provided gloves to gently wipe fingerprints off the fixture. For glass spheres, only clean the outside glass using a damp cloth. Be sure to turn off, unplug, and dry the fixture thoroughly before restoring power.