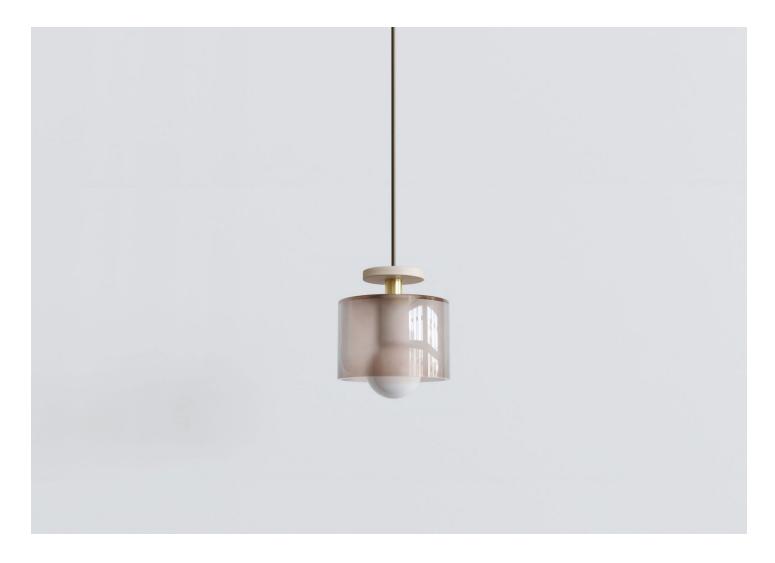

## SPUN PENDANT LADIES & GENTLEMEN

DESIGNER Ladies & Gentlemen ORIGIN United States PRODUCTION

WEIGHT 4 lbs.

CERTIFICATIONS UL, cUL.

Made to Order

MATERIALS Brass, Glass, Maple, Steel, available in Brushed Brass, Frosted Glass, Matte Black, Rust Glass or Cream Glass.

DIMENSIONS Canopy: Dia. 5" x H .25" Fixture: Dia. 6.25" x H 6.75" Cord: L 96"

CUSTOMIZABLE

Special sizes, configurations, and finishes are available upon request.

ILLUMINATION

E26/E27: G25/G29 globe bulb sold separately, Max 60W, line voltage to 300V, 2700K.

SUSPENSION

A 96" site-adjustable cord is included with purchase.

CANOPY Dia. 5" x H .25"