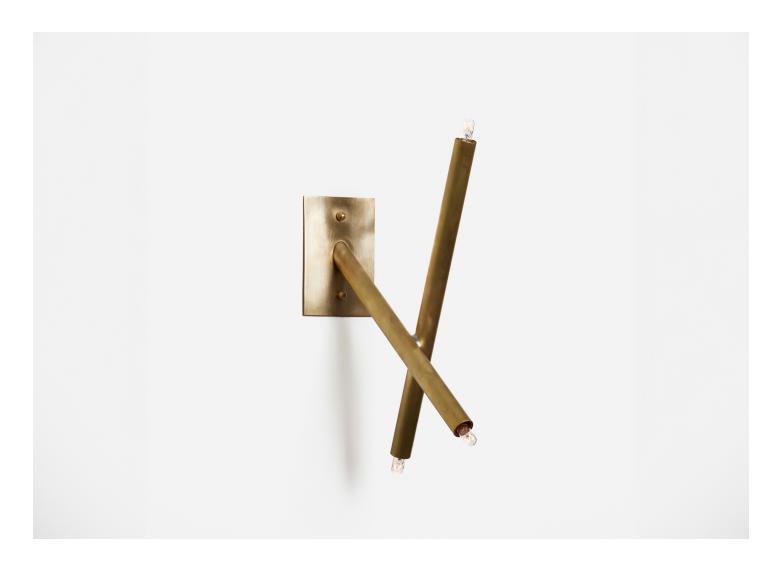

## 2 STICK SCONCE

## CAMERON CROCKFORD

DESIGNER PRODUCTION
Cameron Crockford Made to Order

 $\hspace{1.5cm} \text{WEIGHT} \hspace{1.5cm} \text{CERTIFICATIONS} \\ 5 \text{ lbs.} \hspace{1.5cm} \text{UL.}$ 

DISCLAIMER

Intended as light sculpture rather than primary lighting, the effect of the pick up fixtures is ambient. Depending on conditions and/or design intent, supplementary lighting may be necessary.

MATERIALS

Brushed Brass, Burnished Brass, Antique Brass, Bronze, Blackened Brass, or Stainless Steel.

DIMENSIONS

L 4" x W 9" x H 13"

ILLUMINATION

Bulbs: (9) 130V 6 watt T4 indicator bulbs.