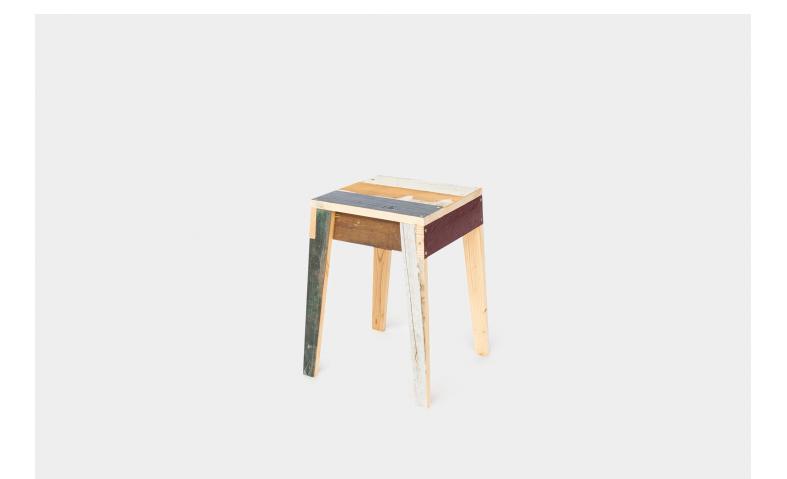

## STOOL IN SCRAPWOOD

DESIGNER Piet Hein Eek ORIGIN The Netherlands PRODUCTION Made to Order

date 2023

DISCLAIMER

Due to the found nature of the timber used, each piece will have a unique color combination. Piet Hein Eek will try to match requested color palettes, but cannot guarantee an exact match. Please inquire directly for timber colors.

MATERIALS

Scrapwood with high gloss lacquer. Also available in a fixated and unlacquered finish, please inquire directly.

DIMENSIONS L 12.6" x W 12.6" x H 19"

## CUSTOMIZABLE

Stools in Scrapwood are offered in multiple color options and various finishes.