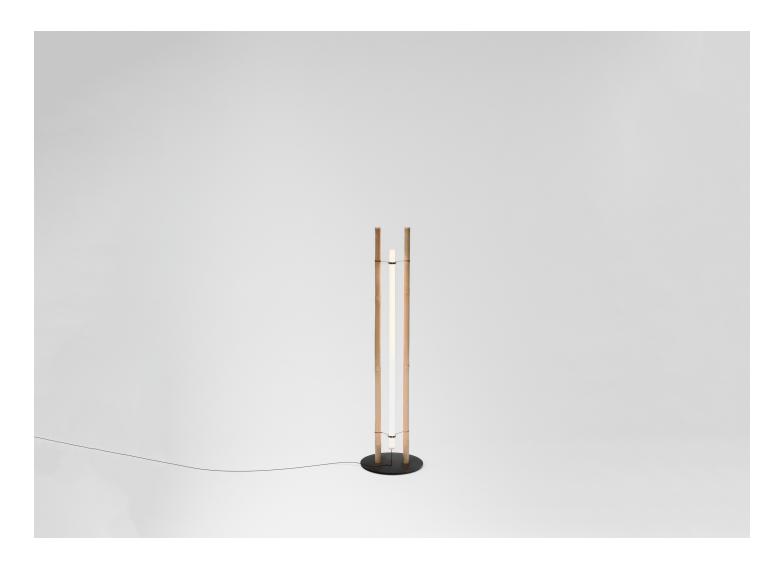

## MICHAEL ANASTASSIADES

DESIGNER ORIGIN PRODUCTION
Michael Anastassiades United Kingdom Made to Order

DATE WEIGHT CERTIFICATIONS
2022 13 lbs. CE.

DISCLAIMER

Exposure to extreme dry or hot environments may lead to cracks in the bamboo. These are non-structural and do not affect the integrity of the bamboo.

MATERIALS

Natural Waxed Bamboo, Black Powder-Coated Steel, Opaline Borosilicate Glass Tube.

DIMENSIONS

Fixture: L 12.4" x H 47.6"

Cord: L 98"

CARE

Before cleaning, turn off and unplug fixture from main electricity. While cleaning please use the gloves provided. Use a lightly damp soft dust cloth and gently go over marks until clean. Dry it afterward with a soft dust cloth. Make sure the product is completely dry before turning on.

ILLUMINATIOI

120V/240V: Integrated LED - 20 Watts - 1000mm Ø 28mm - 1400 Lumens - 2350 Kelvin - Dimmable.