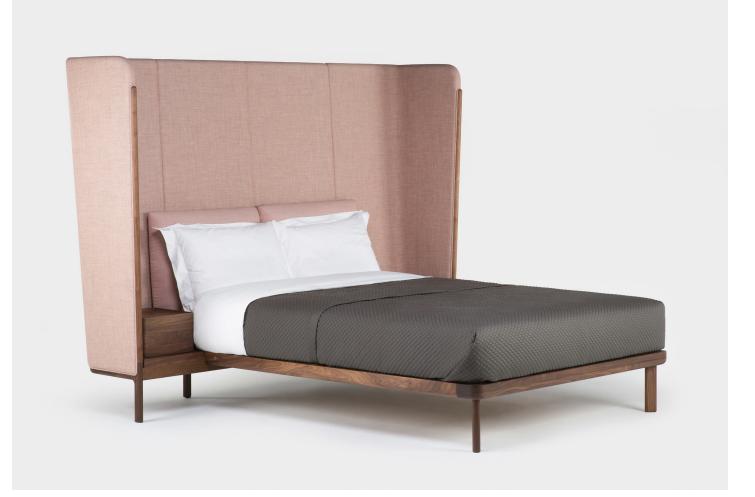

## TALL DUBOIS BED WITH BEDSIDE TABLES

LUCA NICHETTO FOR DE LA ESPADA

designer Luca Nichetto MANUFACTURER De La Espada origin **Portugal**  PRODUCTION Made to Order

UPHOLSTERY REQUIREMENTS Subject to approval by De La Espada

MATERIALS

MATERIALS Available in Ash, Oak, and Walnut in a range of finishes, and a range of fabric and leather options.

DIMENSIONS

Queen: L 101" x W 93.8" x H 70.8" King: L 116.8" x W 93.8" x H 70.8" California King: L 112.8" x W 97.8" x H 70.8" Platform Height: 12.2" Integrated Bedside Tables: L 13.3" x W 12.6" x H 7.8" Height from Floor to Top: 20" Internal: L 10.2" x W 9.3" x H 4.8"