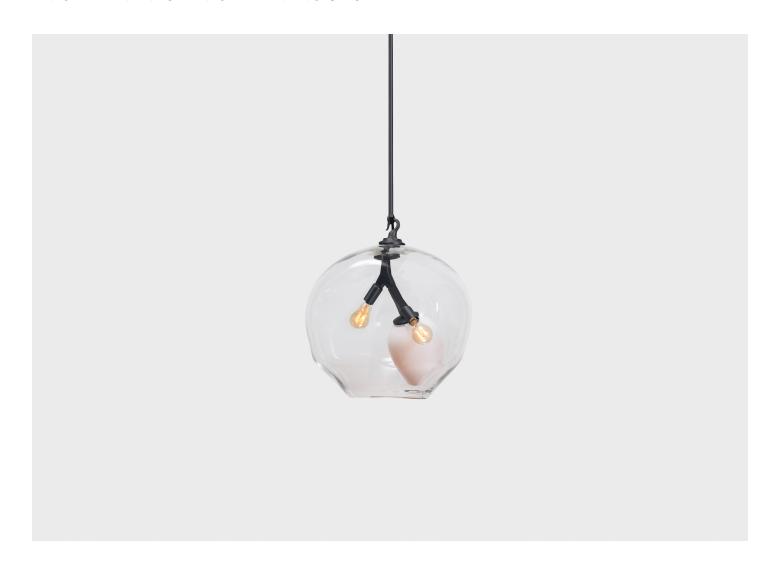

## TERRARIUM PENDANT TR.03.01

MATERIALS

Machined Brass, Glass.

DIMENSIONS

Canopy: Dia. 5" x H 0.25" Fixture: W 16" x D 16" x H 19" Overall Height: Min 21", Max 91.25"

CUSTOMIZABL

In addition to producing made-to-order fixtures in standard configurations, LAS studio has a robust customization program in which they are able to manipulate the size, shape and design of a fixture to perfectly fit a space. They also offer a range of custom metal and glass finishes in addition to the standard options.

ILLUMINATION

E12, 110V, 3W, 2200K - Dimmable LED. E14, 220V, 3W, 2200K - Dimmable LED.

SUSPENSION

Includes 36" or 72" stem, adjustable on-site. Longer lengths available upon request.