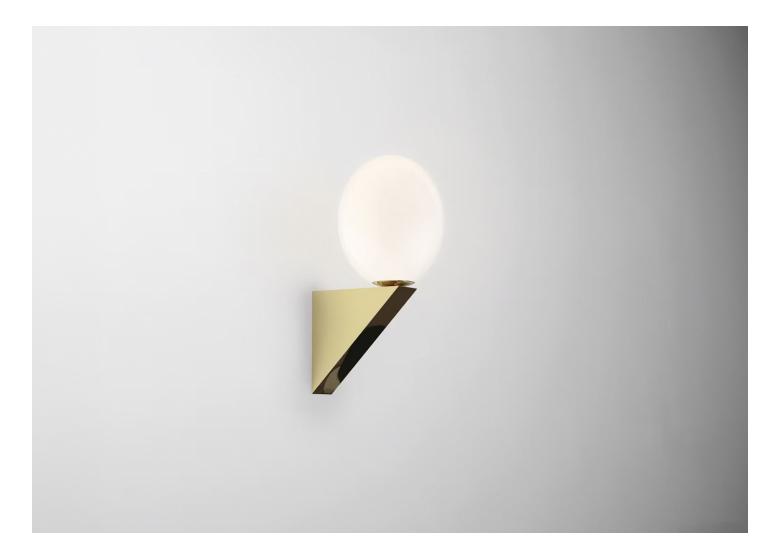

## THE PHILOSOPHICAL EGG WALL MOUNTED

MICHAEL ANASTASSIADES FOR STUDIO MICHAEL ANASTASSIADES

DESIGNER Michael Anastassiades

MANUFACTURER Studio Michael Anastassiades origin United Kingdom PRODUCTION Made to Order

MATERIALS

Polished Brass or Plated Nickel. Mouth-blown Opaline glass.

DIMENSIONS W 4.9" x H 6.1" Overall Height: 10.8"

CARE

Brass is unlacquered and prone to oxidation and fingerprint marks. Clean using brass cleaner and a soft cloth, following instructions. Gently remove marks without pressure, using repeated motions and more cleaner if needed.

## ILLUMINATION

120V/240V: G9 LED Bulb - 3.5 Watts - 330 Lumens - 2700 Kelvin. Dimmable.

## BACKPLATE

L 1.2" x H 3.4" (Mounting screws not included. 5mm countersunk screw recommended.)