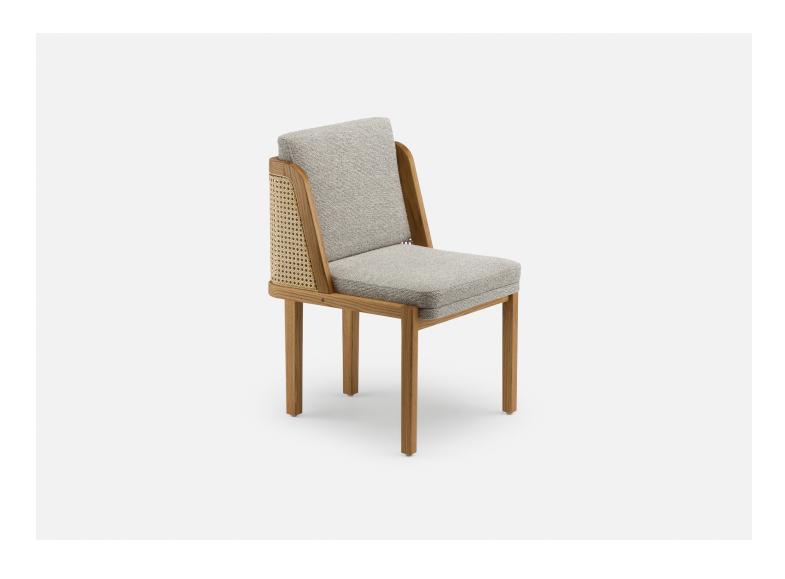

## THRONE RATTAN DINING CHAIR

UPHOLSTERY REQUIREMENTS
Regular Fabric: 1.3 Yards.
Patterned Fabric: 2.3 Yards

Subject to approval by De La Espada

MATERIAL

Available in Ash, Oak, or Walnut in a range of finish options, and a range of fabric or leather options

DIMENSIONS

W 19.3" x D 20.8" x H 30.3"