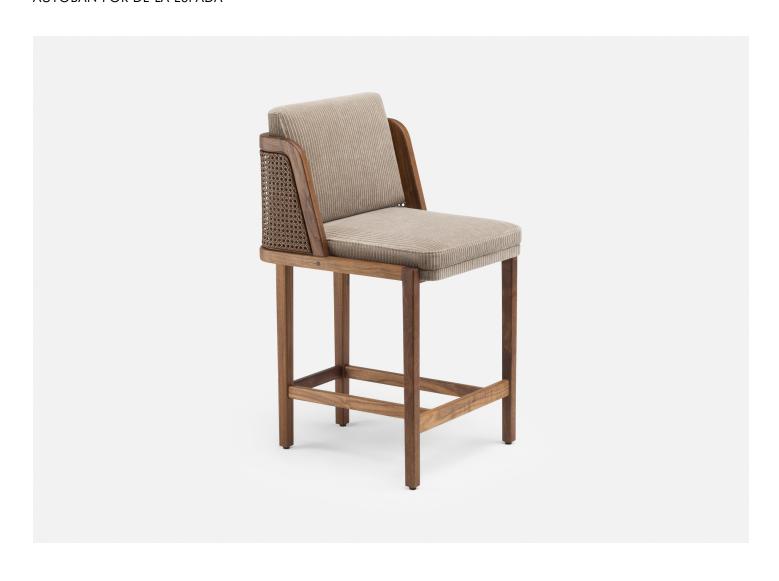

# THRONE RATTAN BREAKFAST BAR STOOL

AUTOBAN FOR DE LA ESPADA

DESIGNER MANUFACTURER ORIGIN PRODUCTION
Autoban De La Espada Portugal Made to Order

#### MATERIALS

Available in Ash, Oak, or Walnut in a range of finish options, and a range of fabric or leather options. Rattan detailing.

#### DIMENSIONS

W 19.3" x D 20.5" x H 37.2" Seat Height: 24.8" Seat Depth: 14.7"