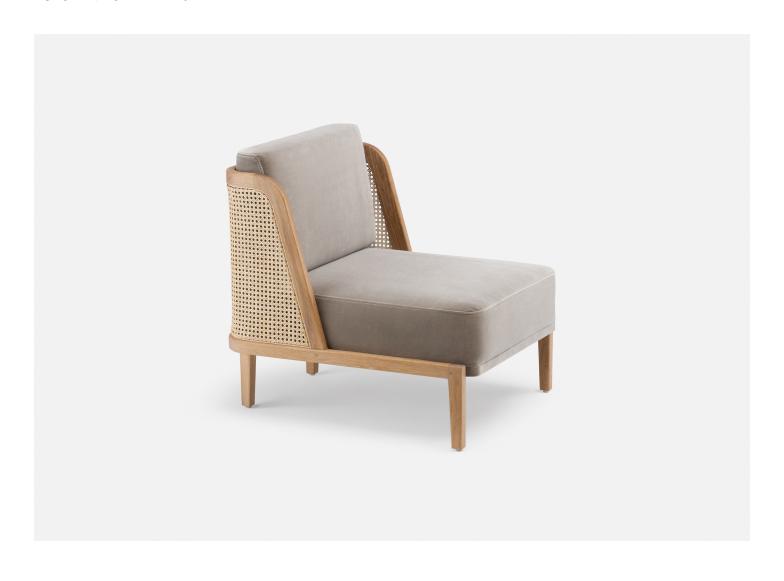

## THRONE RATTAN LOUNGE CHAIR

UPHOLSTERY REQUIREMENTS
Regular Fabric: 2 Yards.

Patterned Fabric: 3.9 Yards. Subject to approval by De La Espada.

MATERIAL

Available in Ash, Oak, or Walnut in a range of finish options, and a range of fabric and leather options. Rattan is finished according to the finish on the timber.

DIMENSIONS

W 26.2" x D 30.5" x H 32" Seat Height: 16.6" Seat Depth: 22.8"