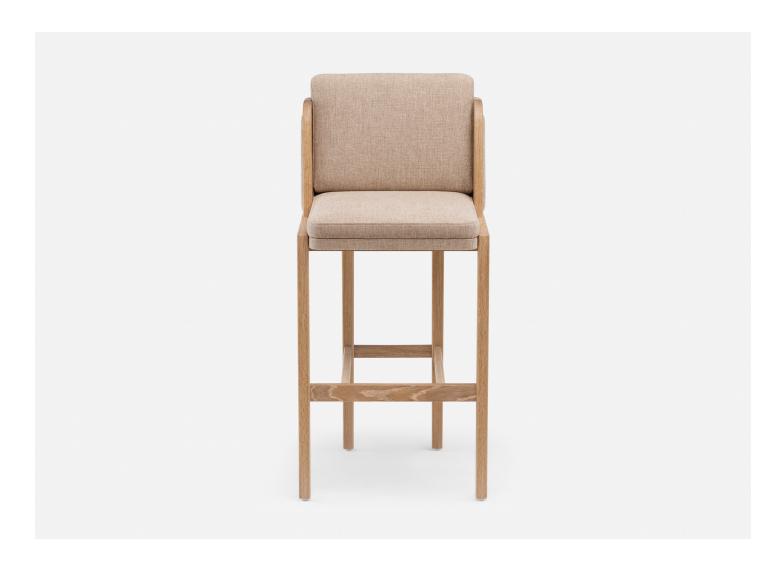

## THRONE UPHOLSTERED BAR STOOL

DIMENSIONS

W 19.3" x D 20.5" x H 42.1" Seat Height: 29.75" Seat Depth: 14.7"